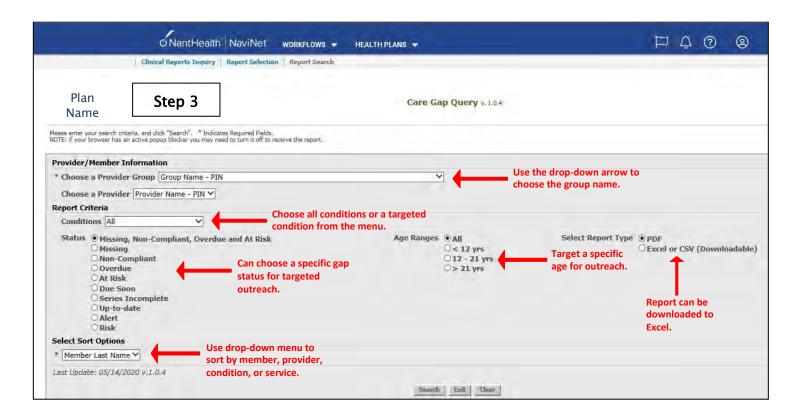

|              | lealth Navil | Net workflows -             | HEALTH PLANS 🔫                            |                                   | P | Ű, | (?) | 9        |
|--------------|--------------|-----------------------------|-------------------------------------------|-----------------------------------|---|----|-----|----------|
|              | Clinical I   | Reports Inquiry   Report Se | election                                  |                                   |   |    |     |          |
| Plan<br>Name |              |                             | AmeriHealth Caritas<br>Clinical Report In |                                   |   |    |     | Print pa |
| Sele         | ct Report:   | Care Gap Query              |                                           | Choose this option for Care Gaps. |   |    |     |          |
|              |              |                             |                                           |                                   |   |    |     |          |
| Step 2       | 2            |                             |                                           |                                   |   |    |     |          |
| Step 2       | 2            |                             |                                           |                                   |   |    |     |          |